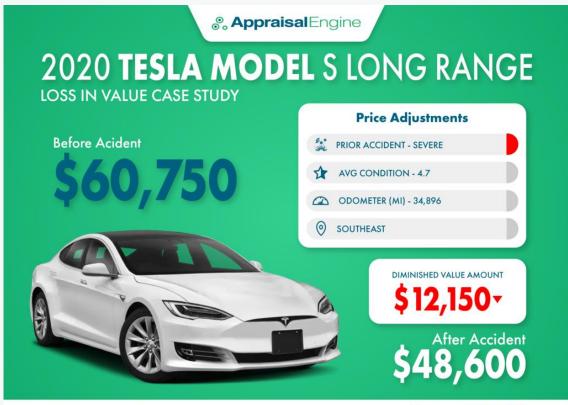

## Did You Crash Your 2020 Tesla Model S?

Your day was like any other, you were minding your own business when you suddenly had a car accident. Did you know that a wrecked and repaired car can lose over \$12,150 in value?

| Diminished Value Calculator |          |
|-----------------------------|----------|
| Before Accident Cash Value  | \$60,750 |
| After Accident Cash Value   | \$48,600 |
| Diminished Value            | \$12,150 |