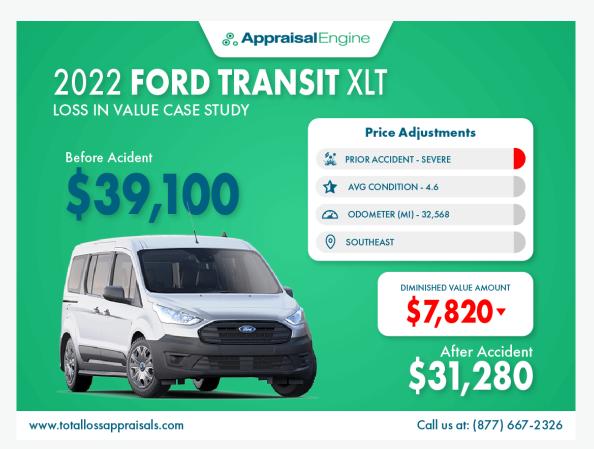

### Did You Crash Your 2022 Ford Transit?

Your day was like any other, you were minding your own business when you suddenly had a car accident. Did you know that a wrecked and repaired car can lose over \$7,820 in value?

| Diminished Value Calculator |          |
|-----------------------------|----------|
| Before Accident Cash Value  | \$39,100 |
| After Accident Cash Value   | \$31,280 |
| Diminished Value            | \$7,820  |