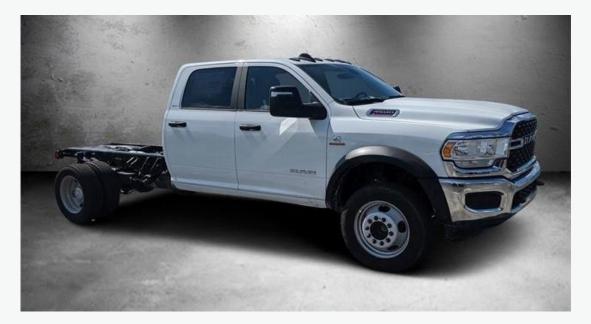

#### Ram 4500 Chassis Cab

The Ram 4500 Chassis Cab secures the top spot on our list, offering compelling features and capabilities. Powered by a robust 6.4L HEMI V8 engine, this truck boasts 410 horsepower and an impressive 429 lb-ft of torque. With a maximum towing capacity of 19,780 pounds and a payload capacity of 7,680 pounds, the Ram 4500 Chassis Cab stands out for its exceptional performance. The standard trim includes a 6-speed automatic transmission and rear-wheel drive, with the option for a 4-wheel drive trim.