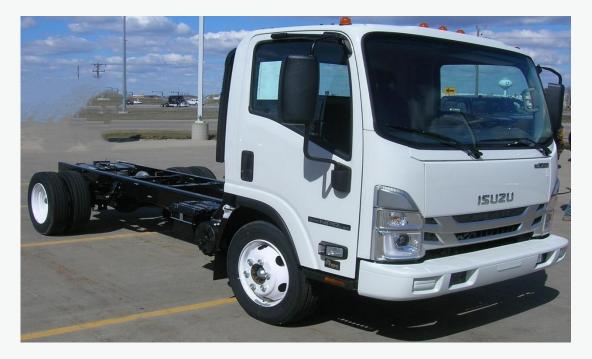

#### Isuzu NPR-HD

The Isuzu NPR-HD completes our list as a heavy-duty commercial vehicle featuring a 4.8L turbocharged diesel engine paired with a 6-speed automatic transmission. With a power output of up to 215 horsepower and 452 lb-ft of torque, the Isuzu NPR-HD demonstrates impressive capabilities. It has a maximum towing capacity of 12,000 lbs and a payload capacity of 6,825 lbs. Available in standard cab and crew cab configurations, the Isuzu NPR-HD can be upgraded to meet diverse needs.