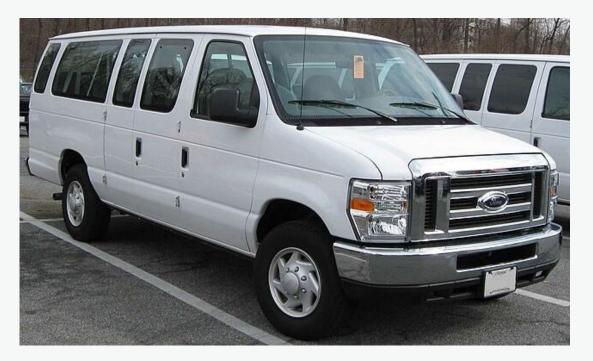

#### Ford E-350 Super Duty

Coming in second is the Ford E-350 Super Duty, a heavy-duty commercial vehicle equipped with a 6.8L Triton V10 engine paired with a 4-speed automatic transmission. This combination generates up to 305 horsepower and an impressive 420 lb-ft of torque. The Ford E-350 Super Duty boasts a maximum towing capacity of 10,000 lbs and a payload capacity of 4,260 lbs. Available in both rear-wheel drive and four-wheel drive configurations, this truck offers various safety and driver-assistance features.